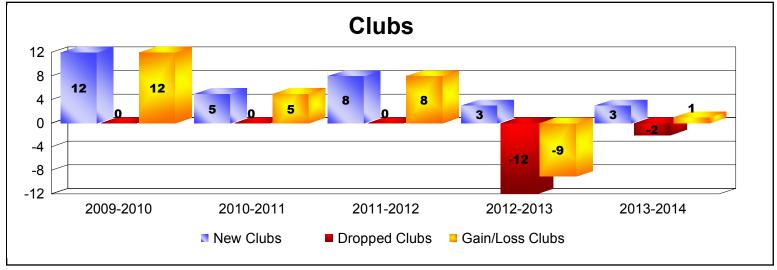

District 325A1 As of June 2014 Cumulative

| Year      | New<br>Clubs | Dropped<br>Clubs | Gain/<br>Loss<br>Clubs | New<br>Members | Charter<br>Members | Reinstate<br>Members | Transfer<br>Members | Total<br>Member<br>Added | Total<br>Members<br>Dropped | Gain/<br>Loss<br>Members |
|-----------|--------------|------------------|------------------------|----------------|--------------------|----------------------|---------------------|--------------------------|-----------------------------|--------------------------|
| 2009-2010 | 12           | 0                | 12                     | 268            | 300                | 4                    | 1                   | 573                      | -148                        | 425                      |
| 2010-2011 | 5            | 0                | 5                      | 129            | 133                | 13                   | 2                   | 277                      | -203                        | 74                       |
| 2011-2012 | 8            | 0                | 8                      | 183            | 183                | 15                   | 5                   | 386                      | -213                        | 173                      |
| 2012-2013 | 3            | -12              | -9                     | 239            | 62                 | 7                    | 4                   | 312                      | -617                        | -305                     |
| 2013-2014 | 3            | -2               | 1                      | 312            | 117                | 72                   | 1                   | 502                      | -405                        | 97                       |
| Average   | 6            | -3               | 3                      | 226            | 159                | 22                   | 3                   | 410                      | -317                        | 93                       |