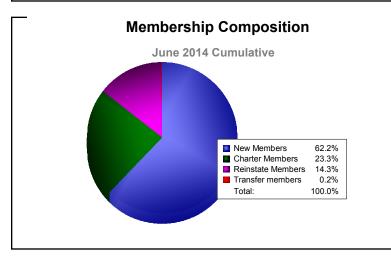

District 325A1 As of June 2014 Cumulative

| Year      | New<br>Clubs | Dropped<br>Clubs | Gain/<br>Loss<br>Clubs | New<br>Members | Charter<br>Members | Reinstate<br>Members | Transfer<br>Members | Total<br>Member<br>Added | Total<br>Members<br>Dropped | Gain/<br>Loss<br>Members |
|-----------|--------------|------------------|------------------------|----------------|--------------------|----------------------|---------------------|--------------------------|-----------------------------|--------------------------|
| 2009-2010 | 12           | 0                | 12                     | 268            | 300                | 4                    | 1                   | 573                      | -148                        | 425                      |
| 2010-2011 | 5            | 0                | 5                      | 129            | 133                | 13                   | 2                   | 277                      | -203                        | 74                       |
| 2011-2012 | 8            | 0                | 8                      | 183            | 183                | 15                   | 5                   | 386                      | -213                        | 173                      |
| 2012-2013 | 3            | -12              | -9                     | 239            | 62                 | 7                    | 4                   | 312                      | -617                        | -305                     |
| 2013-2014 | 3            | -2               | 1                      | 312            | 117                | 72                   | 1                   | 502                      | -405                        | 97                       |
| Average   | 6            | -3               | 3                      | 226            | 159                | 22                   | 3                   | 410                      | -317                        | 93                       |