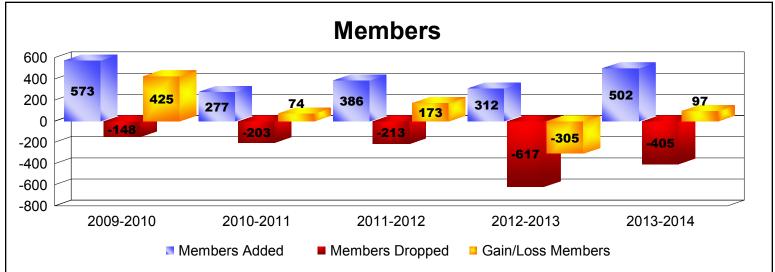

District 325A1 As of June 2014 Cumulative

| Year      | New<br>Clubs | Dropped<br>Clubs | Gain/<br>Loss<br>Clubs | New<br>Members | Charter<br>Members | Reinstate<br>Members | Transfer<br>Members | Total<br>Member<br>Added | Total<br>Members<br>Dropped | Gain/<br>Loss<br>Members |
|-----------|--------------|------------------|------------------------|----------------|--------------------|----------------------|---------------------|--------------------------|-----------------------------|--------------------------|
| 2009-2010 | 12           | 0                | 12                     | 268            | 300                | 4                    | 1                   | 573                      | -148                        | 425                      |
| 2010-2011 | 5            | 0                | 5                      | 129            | 133                | 13                   | 2                   | 277                      | -203                        | 74                       |
| 2011-2012 | 8            | 0                | 8                      | 183            | 183                | 15                   | 5                   | 386                      | -213                        | 173                      |
| 2012-2013 | 3            | -12              | -9                     | 239            | 62                 | 7                    | 4                   | 312                      | -617                        | -305                     |
| 2013-2014 | 3            | -2               | 1                      | 312            | 117                | 72                   | 1                   | 502                      | -405                        | 97                       |
| Average   | 6            | -3               | 3                      | 226            | 159                | 22                   | 3                   | 410                      | -317                        | 93                       |